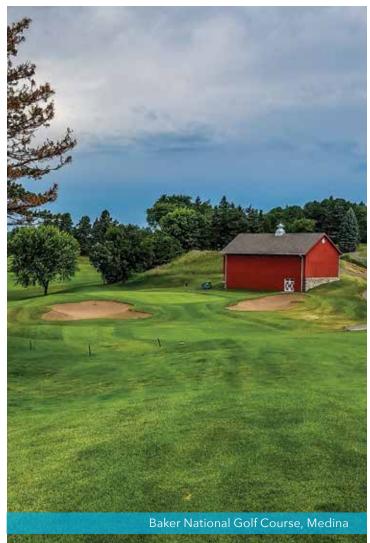

#### **BAKER NATIONAL GOLF COURSE**

Website: bakernational.com Email: jmay@threeriversparkdistrict.org Address: 2935 Parkview Dr, Medina, MN 55340

Region: M Holes: 18 Par: 72 Holes: 18 Par: 72 Type: Public Clubhouse/Golf Shop: 763-694-7670 Fax: 763-473-7489 Pro: Laura Patrick