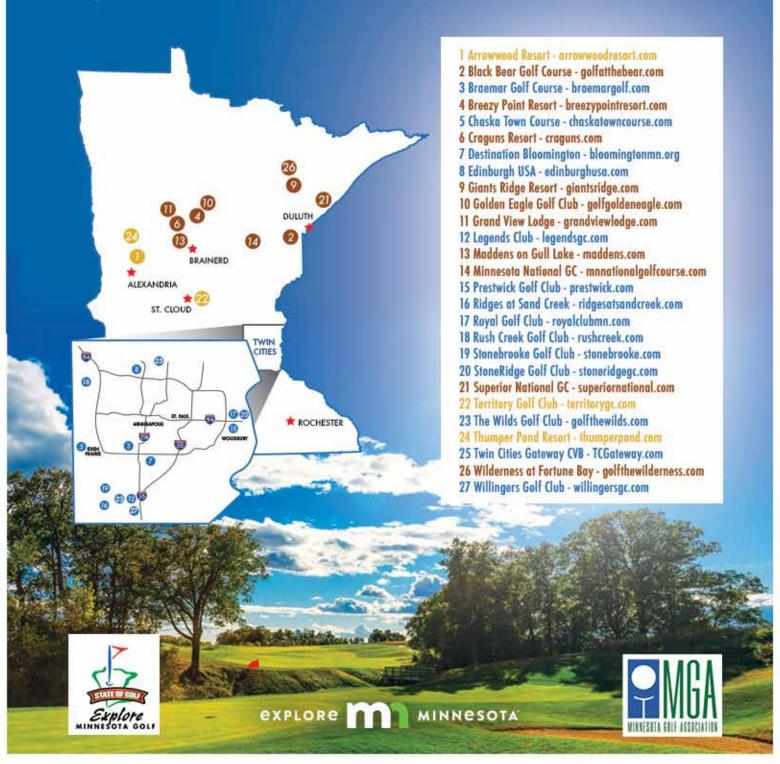

## **COURSES BY REGION**

#### PICK A REGION. FIND A COURSE. LEARN MORE.

EACH MGA MEMBER COURSE is assigned to one of six regions in Minnesota: Metro (M), Southeast (SE), Southwest (SW), West Central (WC), Northwest (NW) or Northeast (NE). Within each region, courses are listed alphabetically by City, Name and Type: Public (P), Private (PR), Semi-Private (SP) or Resort (R). Additional information about each course is included in the alphabetical Minnesota Golf Courses by Name listing that begins following this regional section.