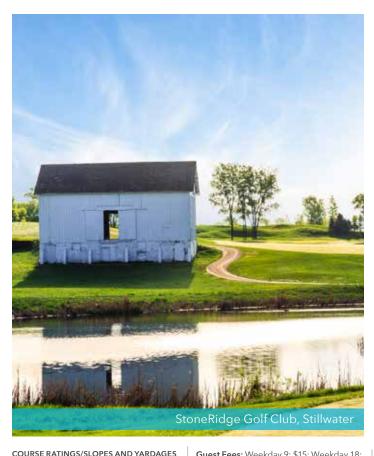

120 71.4/129 71.7/129 77.0/141 Gold 5468 White 6417 73.2/132

#### TYLER GOLF CLUB

Website: tylergolfclub.com Email: tylergolfclub@frontier.com Address: 420 Co Rd 7, Tyler, MN 56178 Region: SW

Holes: 18 Par: 71 Type: Public Clubhouse: 507-247-3242 Superintendent: Lance Tykwinski Manager: Carlene Taylor Architect: Member-designed

**Guest Fees:** Weekday 9: \$17; Weekday 18: \$24; Weekend 9: \$22; Weekend 18: \$30; Other: \$10 Trail Fee for Outside Carts brought on course. Memberships: Family/Married \$685; Single \$505; College \$294 Cart Fee: \$18/\$25 for 9/18

Pull Cart Fee: \$3 Directions: 1 mi N of Hwy 14, NW corner

Tee Policy: Tee times weekends & holidays (Memorial Day weekend through Labor Day weekend); recommend groups call ahead
Rain Check Policy: Rain checks are available





| Tees  | Men's    | Women's  | Yds. |  |  |
|-------|----------|----------|------|--|--|
| Red   | -        | 70.9/118 | 5336 |  |  |
| White | 68.7/120 | 74.1/126 | 5918 |  |  |
| Blue  | 70 1/123 | _        | 6232 |  |  |

#### UNIVERSITY OF MINNESOTA, LES BOLSTAD GOLF COURSE

Website: uofmgolf.com Email: golfcourse@umn.edu Address: 2275 W Larpenteur Ave, St. Paul, MN 55113

Region: M Holes: 18 Par: 71 Type: Golf Shop: 612-627-4000x1 Type: Public

Fax: 612-627-4391
Pros: Greg H Jamieson, Eddie Wynne
Superintendent: Brent Belanger

Manager: Greg Jamieson Architect: Tom Vardon

Guest Fees: Weekday 9: \$20; Weekday 18: \$34; Weekend 9: \$20; Weekend 18: \$34; Other: Twilight: See website for times. U of M Student, Staff, Faculty & Alumni Association discount rates available Cart Fee: \$1