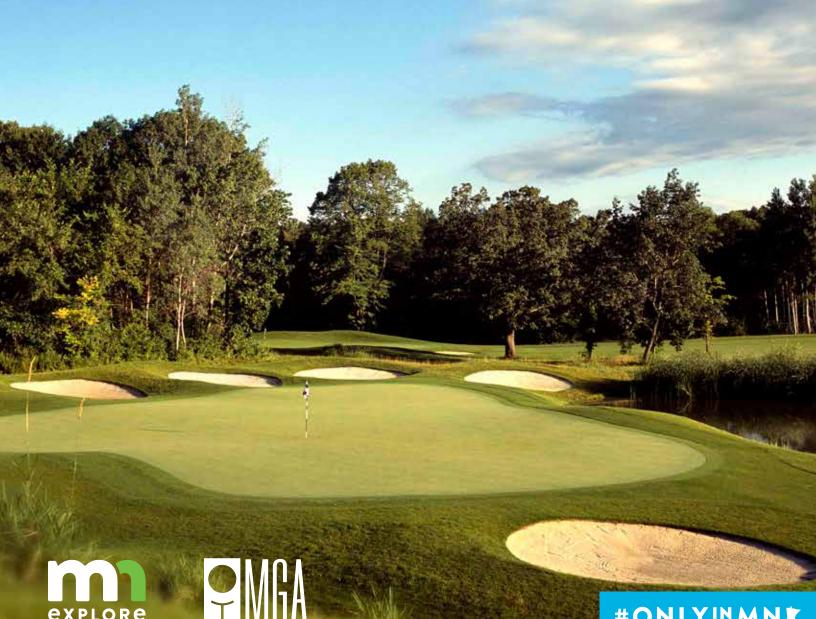

ON THE COVER: LEGENDS CLUB, PRIOR LAKE

While Minnesotans know our state is a hotbed for golf, many visitors are surprised by the caliber of the courses they find in the True North. There's a reason why Minnesota will be the first state to host the Ryder Cup on the same course twice, and why we've hosted every major tournament from the U.S. Open to the PGA Championships to the new 3M Open.

Minnesota boasts nearly 500 golf courses, 6,985 holes of golf encompassing approximately 65,400 acres of green space and over 4,400 acres of wetlands. Ninety percent of our golf courses are open to the public, including 26 resorts and 12 standalone driving ranges.