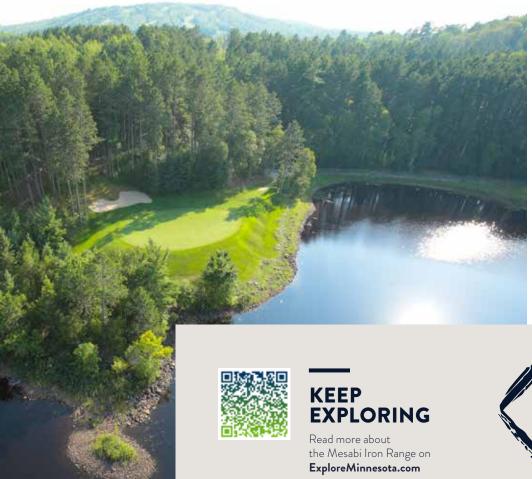

# **ADVENTURE GOLFERS:** 72 HOURS IN NORTHEAST MINNESOTA

By Martin Kaufmann, courtesy of Golfweek

Northeast Minnesota is home to the Mesabi Iron Range. There's still active mining here, but some of the closed mines have been repurposed into rugged escapes for adrenaline-seeking golfers. Here's a sampling of things to do on a three-day visit.

#### DAY 1

Start your trip with a bang by playing the state's top-ranked public golf course: The Quarry at Giants Ridge in Biwabik. Carved out of a repurposed mine, its demanding layout punishes errant shots. Better players will appreciate the risk-reward options on terrific par 5s, and everyone will enjoy the lovely vistas from elevated tees.

### KEEP EXPLORING

Check out a couple more compelling trails on **ExploreMinnesota.com** 