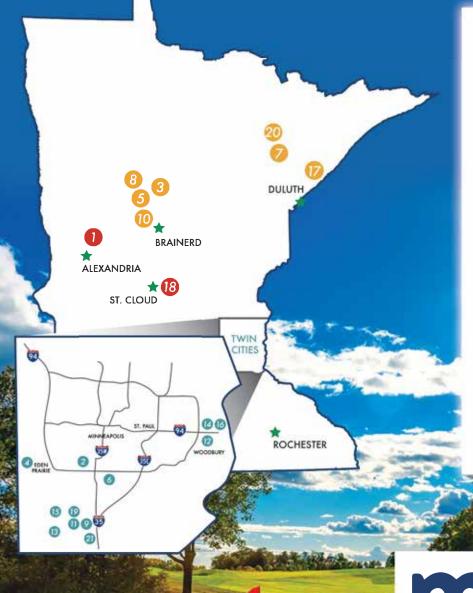

# YOUR MINNESOTA GOLF BUCKET LIST:

The overall quality of golf in Minnesota cannot be matched. The Explore Minnesota Golf Alliance roster of golf courses constitutes a hall of fame and award-winning lineup.

1 Arrowwood Resort - arrowwoodresort.com 2 Braemar Golf Course - braemargolf.com **3 Breezy Point Resort - breezypointresort.com** 4 Chaska Town Course - chaskatowncourse.com 5 Cragun's Resort - craguns.com 6 Destination Bloomington - bloomingtonmn.org 7 Giants Ridge Resort - giantsridge.com 8 Gravel Pit Golf Course - gravelpitgolf.com 9 Legends Club - legendsgc.com 10 Madden's on Gull Lake - maddens.com 11 Meadows at Mystic Lake GC - golfthemeadows.com 12 Prestwick Golf Club - prestwick.com 13 Ridges at Sand Creek - ridgesatsandcreek.com 14 Royal Golf Club - royalclubmn.com 15 Stonebrooke Golf Club - stonebrooke.com 16 StoneRidge Golf Club - stoneridgegc.com 17 Superior National GC - superiornational.com 18 Territory Golf Club - territorygc.com 19 The Wilds Golf Club - golfthewilds.com 20 Wilderness at Fortune Bay - golfthewilderness.com 21 Willingers Golf Club - willingersgc.com