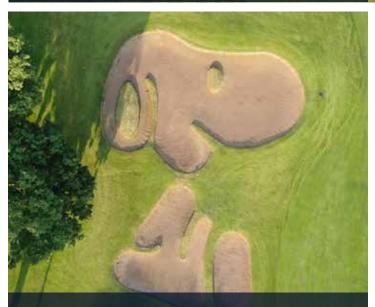

HIGHLAND NATIONAL GOLF COURSE The 15th hole sports a Snoopy bunker, a tribute to St. Paul native Charles M. Schulz.

Pine Beach East - Photo by Peter Wong

**BAKER NATIONAL GOLF COURSE** 

This Medina mainstay is part of the Three Rivers Park District and puts a lovely red barn in play on its first hole. StoneRidge Golf Club in Stillwater also has a barn that you have to hit around, over or through.