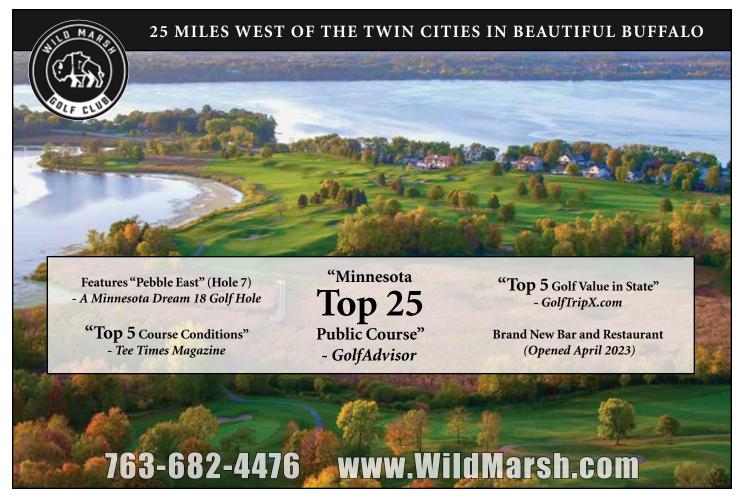

#### Wild Marsh Golf Club

wildmarsh.com • 763-682-4476 1710 Montrose Blvd. S, Buffalo, MN 55313 Holes: 18 Par: 71 Type: Public