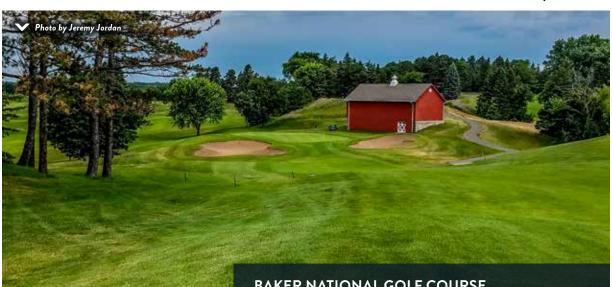

HIGHLAND NATIONAL GOLF COURSE The 15th hole sports a Snoopy bunker, a tribute to St. Paul native Charles M. Schulz.

Pine Beach East - Photo by Peter Wong

**BAKER NATIONAL GOLF COURSE** 

This Medina mainstay is part of the Three Rivers Park District and puts a lovely red barn in play on its first hole. StoneRidge Golf Club in Stillwater also has a barn that you have to hit around, over or through.