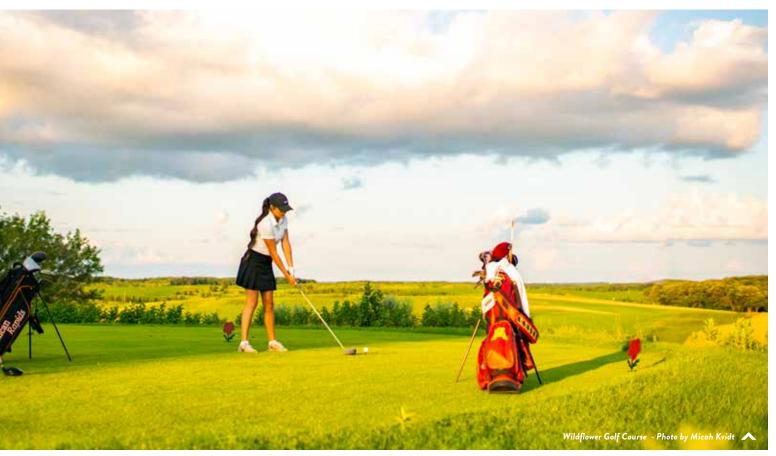

#### EXPLORE MINNESOTA'S UNIQUE PRAIRIE LINKS COURSES

Among the many diverse settings Minnesota offers, golfers can opt for tall grass terrain that recalls the first seaside courses developed in Scotland. Wildflower Golf Course in Detroit Lakes is an open links course with rolling prairie lands, oak-lined fairways, and views of Pelican Lake. Fall is a perfect time to experience the expressive pops of red, orange and yellow on this unique course.