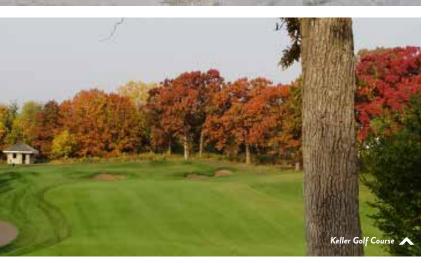

#### KELLER GOLF COURSE, MAPLEWOOD

This is more of a traditional course, where the fairway is wide and there's trees lining the fairway. It's a short course, but it has a ton of history. They used to play the St. Paul Open there with Arnie Palmer and Jack Nicklaus. It just has this mystique, man. It's beautiful. It's wellmaintained. It's old-school. It's regal. And it has the essence of 'this is golf.'