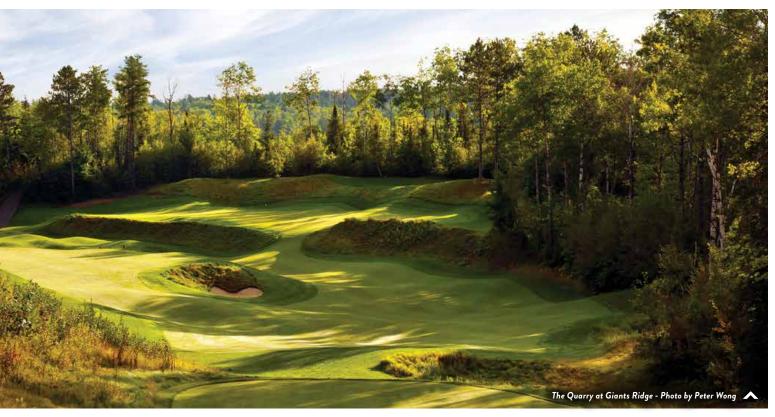

### FIND SUPERIOR GOLFING UP NORTH

The North Shore offers everything from laid-back 9-hole courses — like the Silver Bay Municipal Golf Course and the Gunflint Hills Golf Course in Grand Marais — to the stunning 27-hole Superior National Golf Club at the base of Lutsen's Moose Mountain. The region also boasts two brilliant courses at Giants Ridge Golf Resort: the Legend and the Quarry, which Golf Digest called "the 16th best public course in the United States." And then there's The Wilderness at Fortune Bay, which Golfweek declared the state's top resort due to its panoramic views and the dazzling course designs of Jeffrey D. Brauer.

#### DAY 1

Start your trip with a bang by playing the state's top-ranked public golf course: The Quarry at Giants Ridge in Biwabik. Carved out of a repurposed mine, its demanding layout punishes errant shots. Better players will appreciate the risk-reward options on terrific par 5s, and everyone will enjoy the lovely vistas from elevated tees.

#### Giants Ridge Golf & Ski Resort

giantsridge.com • 800-688-7669 • 6325 Wynne Creek Drive, Biwabik, MN 55708 Type: Resort

- The Legend Holes: 18 Par: 72
- The Quarry Holes: 18 Par: 72