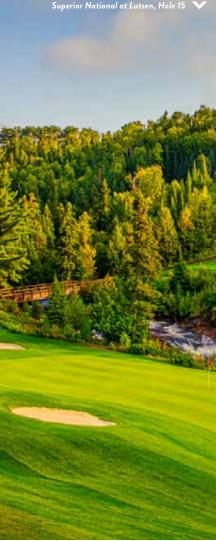

#### DAY 3

Rise early for the two-hour drive east to Superior National at Lutsen, nestled along the banks of Lake Superior. Before an afternoon of golf, consider pulling off Highway 61 for a short hike at Tettegouche State Park, where you can enjoy cliffside views of the lake and Cascade Falls.

Superior National completed a \$4.6 million makeover in 2018, with Brauer stretching the course to 6,763 yards and softening the pitched fairways and greens to make them more playable. He reasoned that if you're coming to Lutsen, you're there to enjoy the stunning views of Lake Superior and the raging Poplar River. The topography of the Sawtooth Mountains cascading down to the lake is right in line with his decorated Iron Range designs.

#### LUTSEN

Superior National at Lutsen superiornational.com • 218-663-7195 5731 Highway 61, Lutsen, MN 55612 Holes: 27 Par: 72 Type: Public