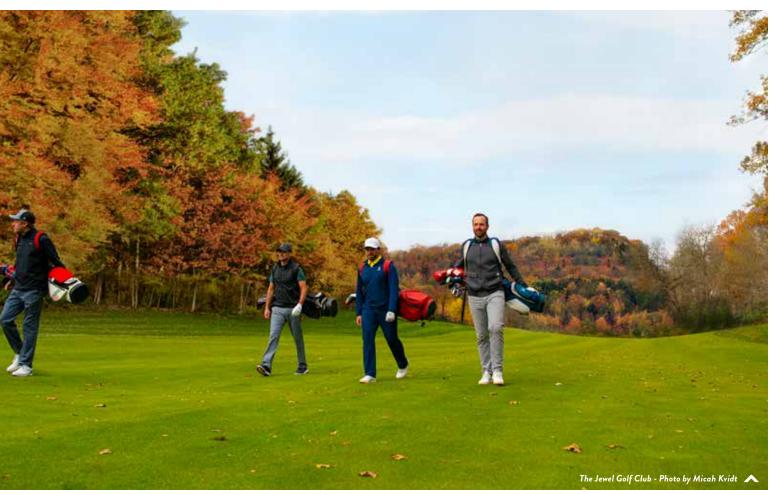

#### **MISSISSIPPI BLUFFS**

True to its title, this trail rides along the Mississispi River with the river's bluffs on its wing, along the southern stretch of Minnesota's Great River Road. The trail begins with three courses in Hastings, which lies at the confluence of the St. Croix and Mississippi rivers. The Red Wing Golf Club and the two courses at Mississippi National are championship golf options. Just down the shore, Mount Frontenac Golf Course tracks up and down the bluff, where deer are plentiful.

Lake City Golf is the gateway to The Jewel Golf Club, an upscale course designed by three-time U.S. Open winner Hale Irwin. Lake Pepin and Coffee Mill courses are highly elevated, and the two courses in Winona, The Bridges and Cedar Valley, are both peaceful oases in lush valleys worth the trip for golf and an impressive variety of dining options.

#### The Jewel Golf Club

jewelgolfclub.com • 651-345-2672 1900 Clubhouse Drive, Lake City, MN 55041 Holes: 18 Par: 71 Type: Semi-Private