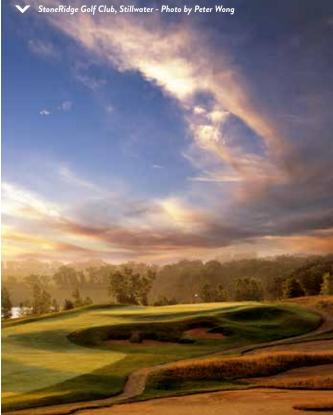

### STONERIDGE GOLF CLUB, STILLWATER

I love this place. It's a links-style course, like what you'd see in Scotland when golf started no trees, and a big flat area. Links golf is all about placing the ball, but you don't have the trouble of a traditional golf course, which is you hit it in a tree. It's more forgiving in terms of space, but more difficult in terms of navigating everything.

There's just something about the open air here that feels different to me. It's a beautiful, challenging course. I really enjoy it.